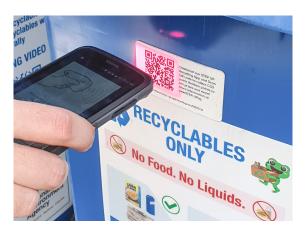

# Innovative schemes introduced are housed under the first-of-its-kind incentives app, the **STEP UP Sustainability** app.

Through the introduction of the app, ALBA W&H hopes to cultivate a culture of recycling among Singaporeans by incentivising proper recycling habits. Getting started is also easy as users can participate by simply scanning the QR codes on our recycling bins and reverse vending machines using the smartphone app.