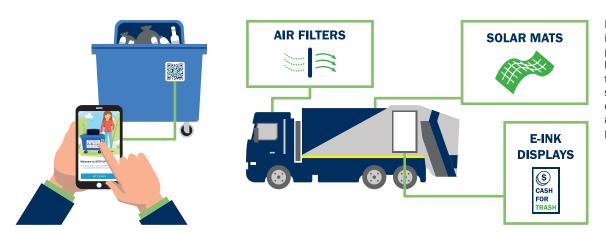

806 Brand new trucks that follow EURO 6 norms with superb reliability

0

360° cameras to minimise risk of accidents

Dynamic route planning system to optimise collection timings

Recycling bins distributed to all clients of ALBA W&H will be tagged using RFID technology.

This allows our recycling experts to monitor their load in real-time and swiftly identify filled bins, so that our collection teams can be deployed promptly and accordingly.

ALBA W&H showcases its commitment to recycling by regularly organising local and international events to raise awareness about its importance.

# Innovative schemes introduced are housed under the first-of-its-kind incentives app, the **STEP UP Sustainability** app.

Through the introduction of the app, ALBA W&H hopes to cultivate a culture of recycling among Singaporeans by incentivising proper recycling habits. Getting started is also easy as users can participate by simply scanning the QR codes on our recycling bins and reverse vending machines using the smartphone app.