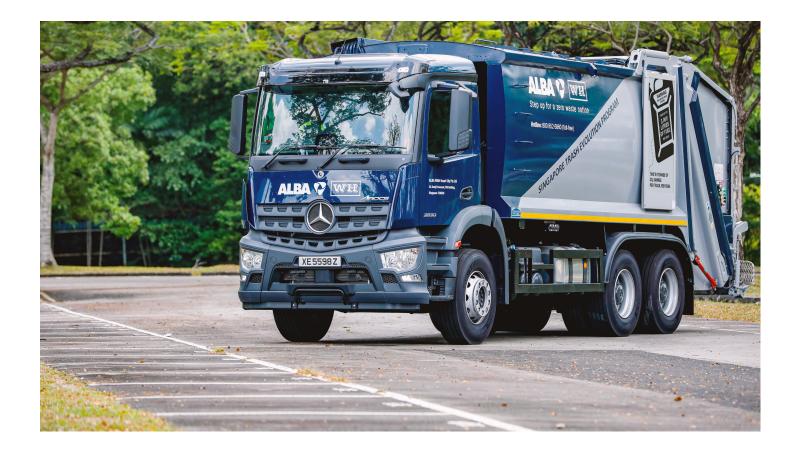

806 Brand new trucks that follow EURO 6 norms with superb reliability

0

360° cameras to minimise risk of accidents

Dynamic route planning system to optimise collection timings

Recycling bins distributed to all clients of ALBA W&H will be tagged using RFID technology.